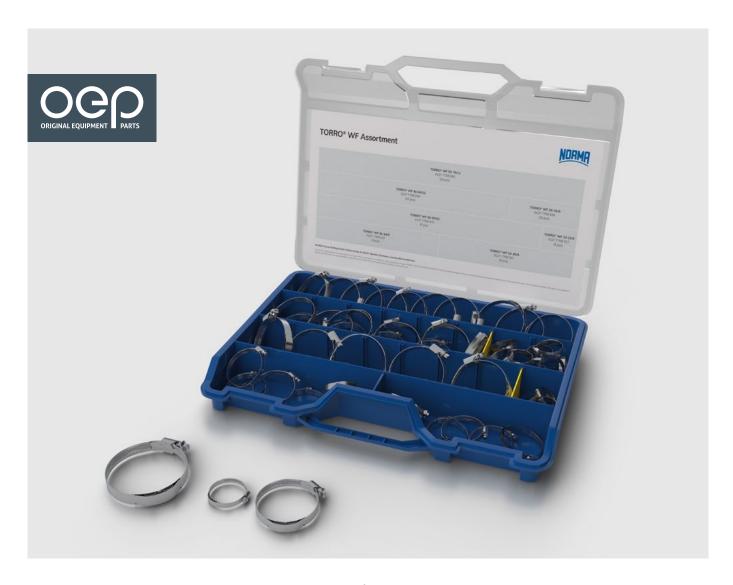

# NORMA® TORRO® WF W3 Assortment (50 pcs)

## Access to the most common sizes of TORRO® WF clamps in one box

Easy identification of the components within the kit with the help of product descriptions

Option to refill individual parts within the kit

| Material |    |
|----------|----|
| Group    | W3 |

| Part number              | Description                             | Clamping range<br>Ø DN (mm) | Bandwidth<br>(mm) | Packaging quantity (pcs) |  |
|--------------------------|-----------------------------------------|-----------------------------|-------------------|--------------------------|--|
| 0137 9702 050            | NORMA® TORRO® WF W3 Assortment (50 pcs) | 12-80                       | 9 and 12          | 1                        |  |
| The assortment contains: |                                         |                             |                   |                          |  |
| 0127 7708 017            | TORRO® WF 12–22/9                       | 12-22                       | 9                 | 5                        |  |
| 0127 7708 026            | TORRO® WF 20-32/9                       | 20-32                       | 9                 | 10                       |  |
| 0127 7708 037            | TORRO® WF 30-45/9                       | 30-45                       | 9                 | 10                       |  |
| 0137 7708 050            | TORRO® WF 40-60/12                      | 40-60                       | 12                | 10                       |  |
| 0137 7708 060            | TORRO® WF 50-70/12                      | 50-70                       | 12                | 10                       |  |
| 0137 7708 070            | TORRO® WF 60-80/12                      | 60-80                       | 12                | 5                        |  |