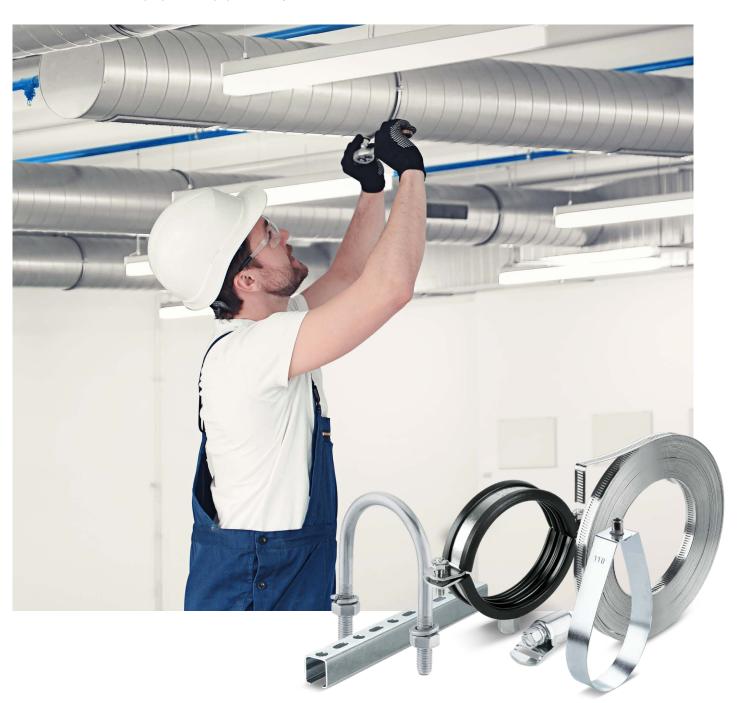

## Engineered for efficiency and built to last

Our versatile pipe support system solution

# Pipe Support Systems for Modern Infrastructure

Our pipe support systems are designed to meet the rigorous demands of construction and building services, ensuring safety, stability, and durability across a wide range of applications. From supporting fire sprinkler networks to ensuring efficient air and ventilation systems, our range of high-quality clamps, U-bolts, rods, and rail systems provide secure and adaptable solutions for various industries.

**Fire Protection Systems:** Reliable support for fire sprinkler pipelines in residential, commercial, and industrial buildings.

**Air & Ventilation Systems:** Secure retention of HVAC ducts, air handling units, and ventilation pipelines for optimized airflow and safety.