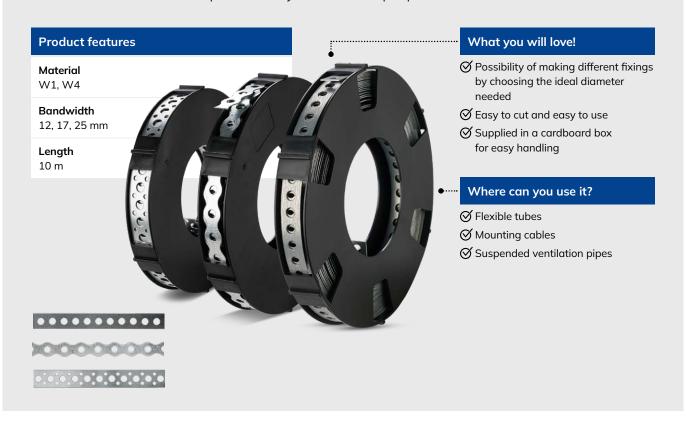

#### **Perforated Band**

Making different fixings by choosing the ideal diameter needed.

#### **Perforated Band**

Flexible Clamping System for multiple Applications