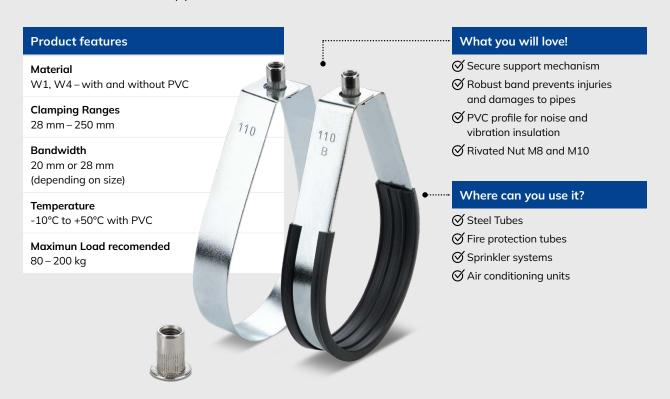

#### Isophonic Pipe Clamp

Rubber profile for noise and vibration insulation in pipe installations.

#### **Isophonic Pipe Clamp**

The best choice for noise and vibration insulation

#### Why PVC is the Material of Choice for Isophonic Clamps

Noise and Vibration Reduction: The exceptionally thick PVC liner with the optimized design inlays effectively minimize noise and vibrations, contributing to quieter and more efficient systems.

Durability: PVC rubber is highly durable, ensuring long-lasting performance and resilience in demanding environments.

Temperature Resistance: PVC rubber can withstand a wide range of temperatures (-10 to 50°C), from freezing to heat, maintaining its integrity and effectiveness.

Chemical Resistance: It is resistant to a variety of chemicals, including acids, alkalis, and salts, ensuring reliability in diverse industrial applications.

**Sustainability:** PVC liner is 100% recyclable, helping to reduce waste and lower environmental impact.

Flexibility: The material offers the right balance of flexibility and strength, making it ideal for use in pipe support systems.

Opting for PVC rubber means choosing a material that combines exceptional performance, durability, and eco-friendliness.