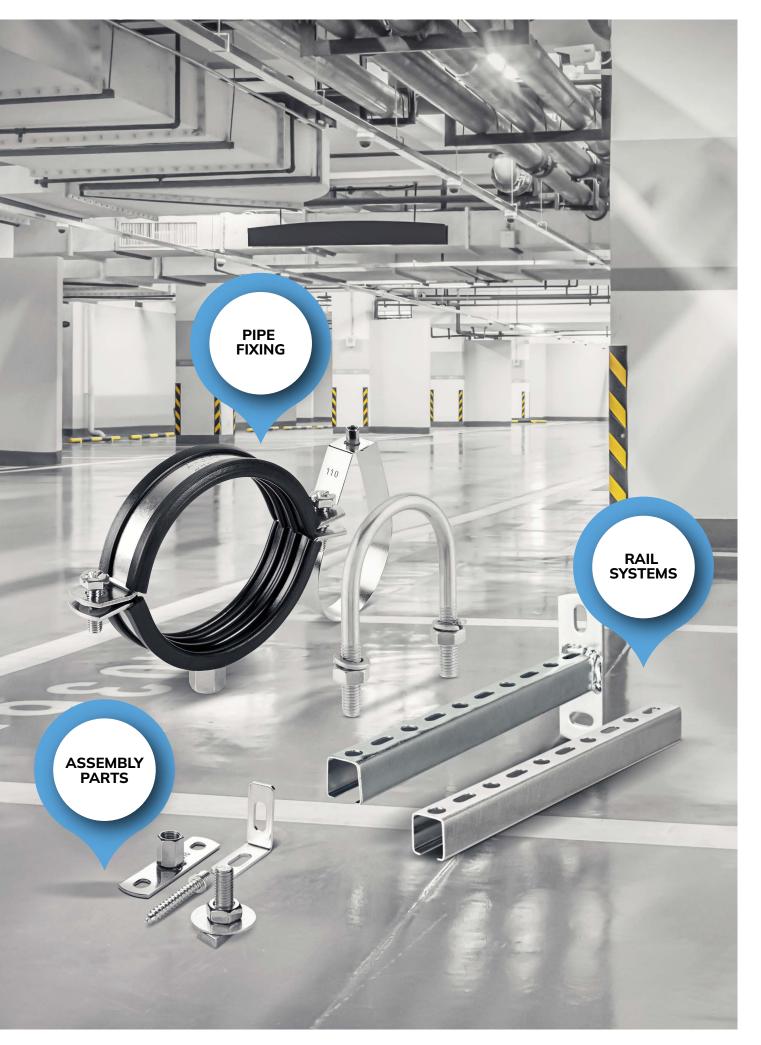

#### **Overview of Product Portfolio**

Our pipe fixing clamps, rail systems, and assembly components offer flexibility, easy installation, and compliance with international safety standards. Whether it's for new builds or renovation projects, our solutions enhance the integrity of vital systems in buildings, tunnels, bridges, garages, and more.

# Pipe fixing

# Rail Systems

# **Assembly Parts**