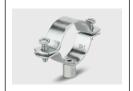

#### Reinforced Pipe Clamp

Enables pipes to be attached to walls quickly and easily.

#### **Reinforced Pipe Clamp**

The reinforced champion