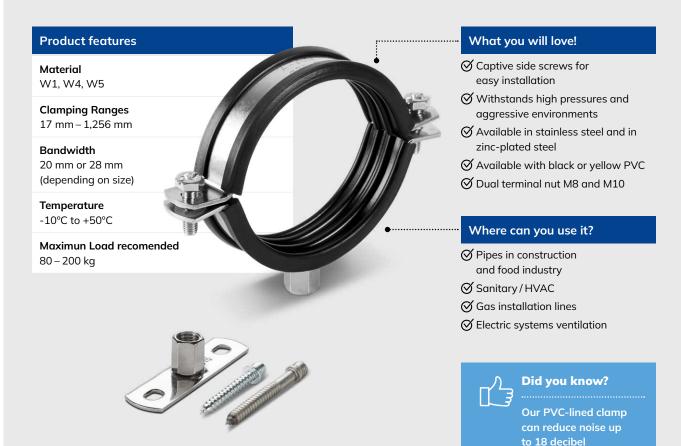

#### **Isophonic Pipe Clamp**

The best choice for noise and vibration insulation

#### Why PVC is the Material of Choice for Isophonic Clamps

Noise and Vibration Reduction: The exceptionally thick PVC liner with the optimized design inlays effectively minimize noise and vibrations, contributing to quieter and more efficient systems.

Durability: PVC rubber is highly durable, ensuring long-lasting performance and resilience in demanding environments.

Temperature Resistance: PVC rubber can withstand a wide range of temperatures (-10 to 50°C), from freezing to heat, maintaining its integrity and effectiveness.

Chemical Resistance: It is resistant to a variety of chemicals, including acids, alkalis, and salts, ensuring reliability in diverse industrial applications.

**Sustainability:** PVC liner is 100% recyclable, helping to reduce waste and lower environmental impact.

Flexibility: The material offers the right balance of flexibility and strength, making it ideal for use in pipe support systems.

Opting for PVC rubber means choosing a material that combines exceptional performance, durability, and eco-friendliness.