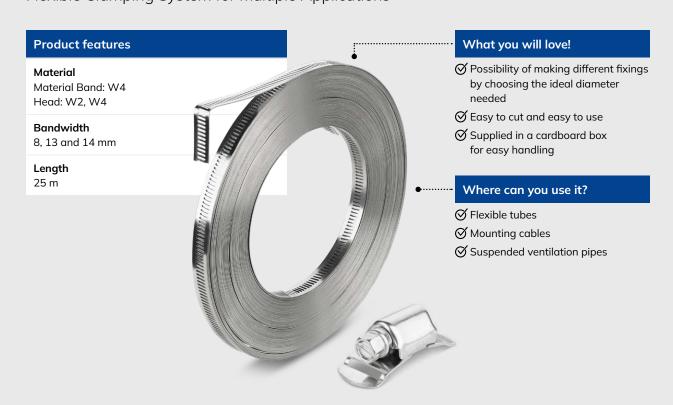

#### **Perforated Band**

Making different fixings by choosing the ideal diameter needed.

#### **Perforated Band**

Flexible Clamping System for multiple Applications