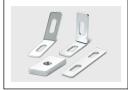

Reinforced Pipe Clamp

Enables pipes to be attached to walls quickly and easily.



#### **Pear Clamps**

Fixing solutions for steel tubes and fire extinguishing



#### **U-Bolt Clamp**

The "U" shape keeps pipes in place, adding stability to the connection.



#### **Perforated Band**

Making different fixings by choosing the ideal diameter needed.



#### Perforated Fixing Strap

Versatile fixing and mounting solution for pipe installations.



#### Stainless Steel Cable Tie

High strength fixing with self-lock system for fast installation.



# Rail Systems

#### Rail

Versatile for ceiling or wall installations for light and medium loads.



#### Support Rail

Modular profile installation and flexibility.



# **Assembly Parts**

#### **Gutter Squares**

Complementary parts for rail



#### Base with Nut

Rectangular base with nut



#### Screws and Nuts

Different screws and nuts



#### Rods

The perfect mounting accessory for pipe support systems





#### **Isophonic Pipe Clamp**

The best choice for noise and vibration insulation



#### Why PVC is the Material of Choice for Isophonic Clamps

Noise and Vibration Reduction: The exceptionally thick PVC liner with the optimized design inlays effectively minimize noise and vibrations, contributing to quieter and more efficient systems.

Durability: PVC rubber is highly durable, ensuring long-lasting performance and resilience in demanding environments.

Temperature Resistance: PVC rubber can withstand a wide range of temperatures (-10 to 50°C), from freezing to heat, maintaining its integrity and effectiveness.

Chemi