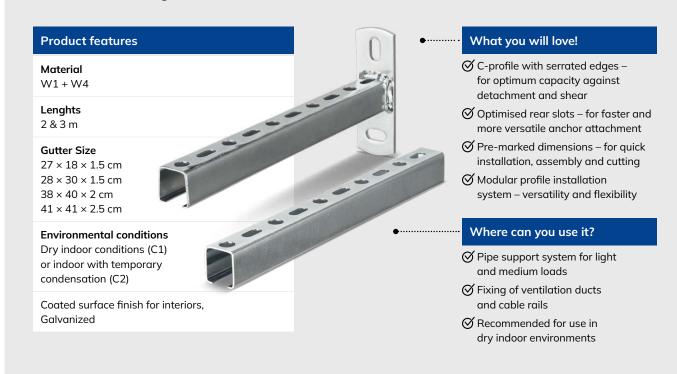

#### Support Rail

Modular profile installation and flexibility.

#### Rails

Versatile for ceiling or wall installations