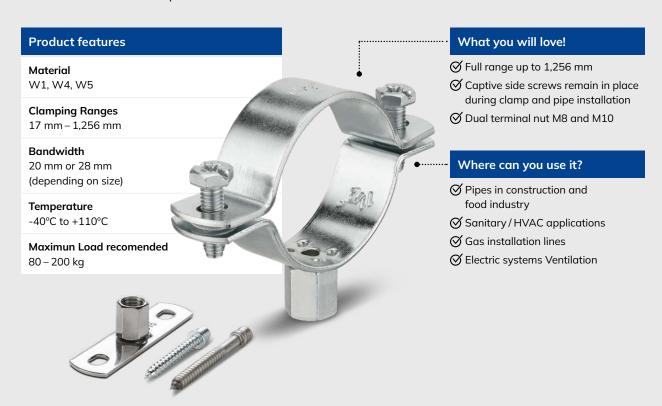

#### Reinforced Pipe Clamp

Enables pipes to be attached to walls quickly and easily.

#### **Reinforced Pipe Clamp**

The reinforced champion