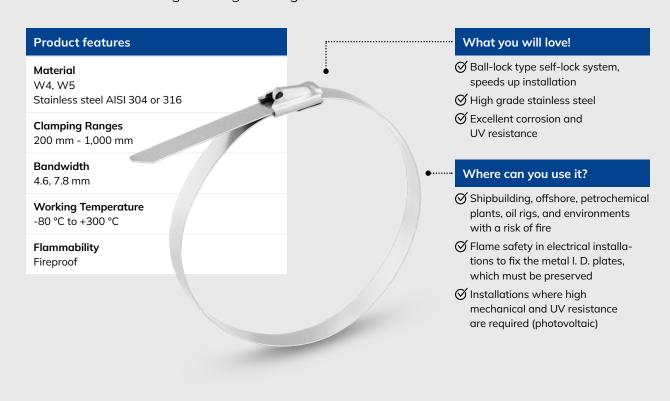

#### Stainless Steel Cable Tie

High strength fixing with self-lock system for fast installation.

#### Stainless Steel Cable Tie

Metal cable tie for high strength fixing