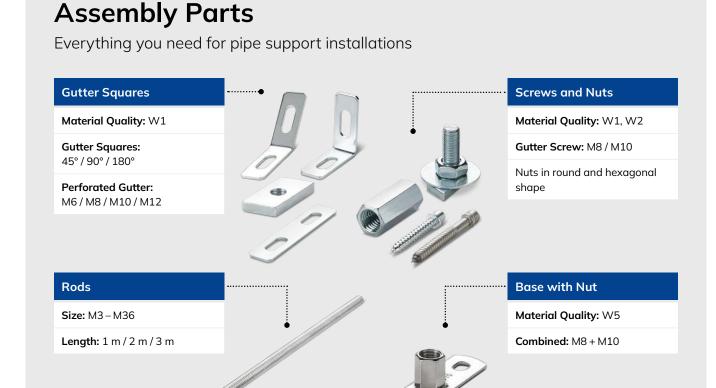

# **Assembly Parts**

#### **Gutter Squares**

Complementary parts for rail

#### Base with Nut

Rectangular base with nut

#### Screws and Nuts

Different screws and nuts

#### Rods

The perfect mounting accessory for pipe support systems