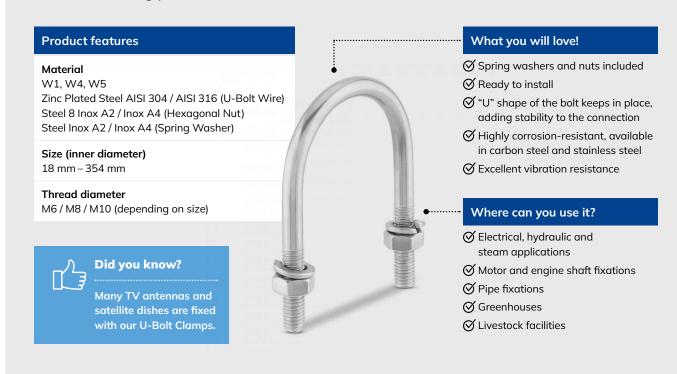

#### **U-Bolt Clamp**

The "U" shape keeps pipes in place, adding stability to the connection.

#### **U-Bolt Clamp**

The stable fixing partner